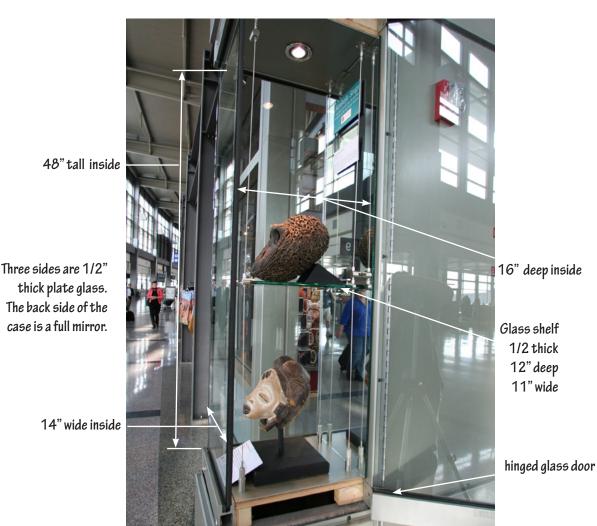

## ABIA Pylon Display Case

One of ten cases on the secure side of the councourse. All cases have identical measurements and profiles.

Photo above shows access door open with one glass shelf and the bottom of the case used as a display level.

Maximum munber of glass shelves per case: 2ea. Glass shelves are adjustable up or down.

Glass shelves can be removed if artwork requires full interior height of the case. With advance permission from ABIA, cables used to support shelves can be removed. Maximum weight per item on a glass shelf: 30 lbs.

Interior measurements of the case: 14" wide, 16" deep & 48" tall . Each case has one 25 watt lamp shining down.

All artwork displayed must be free standing or have a holder provided by the artist. NO screws or fasteners may be used to hang or support the artwork to the inside of the case. Any adhesives used inside the display case must be approved by ABIA in advance of the installation.